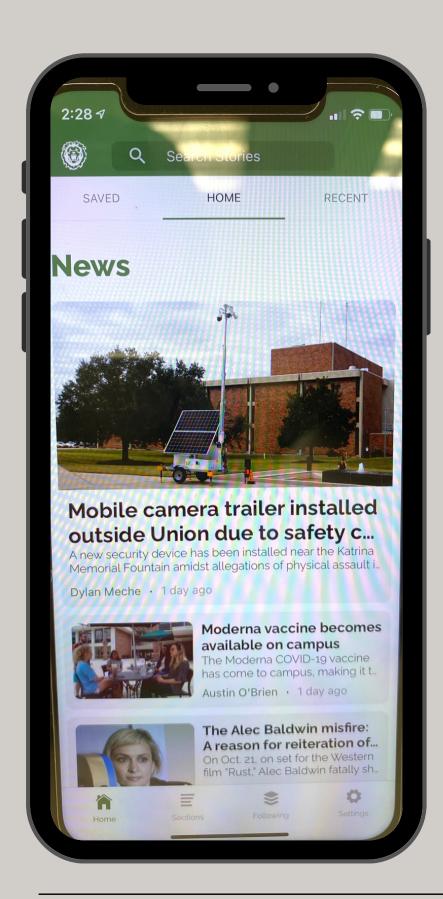

#### MOBILE APP ADVERTISMENT

HOME AD 300 X 250 \$100/MONTH

STORY AD 300 X 250

- BEGINNING
- MIDDLE
- END

\$85/MONTH

CATEGORY AD 300 X 250 \$65/MONTH

3-4 SLOTS AVAILABLE PER EACH AD LOCATION