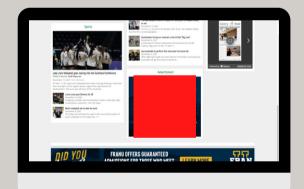

#### DIGITAL ADVERTISEMENT PRICING

LEADERBOARD 728 X 90

\$38/ WEEK \$150/ MONTH

WIDGET HOME SIDEBAR 300 X 600

> \$19/WEEK \$75/MONTH

FOOTER MAIN 728 X 90

\$25/ WEEK \$100/MONTH

WIDGET 300 X 250

\$16/ WEEK \$65/MONTH

DON'T BREAK THE BANK! ASK HOW YOU CAN "BUY PRIDE"!

FREQUENCY DISCOUNTS AVAILABLE